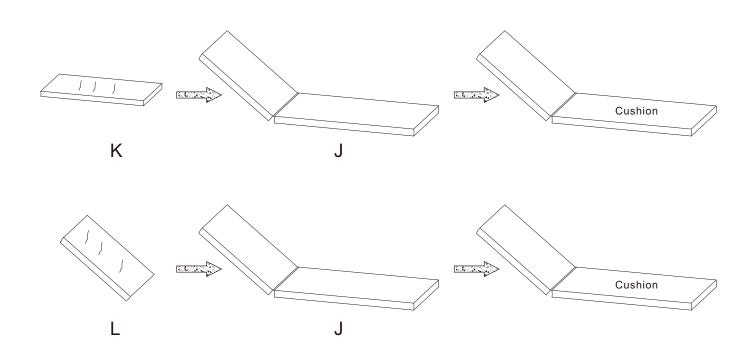

Step 7. Insert core of seat cushion (part K) into cover of cushion (part J).

Insert core of back cushion (part L) into cover of cushion (part J).

Step 8. Add cushion as shown below.