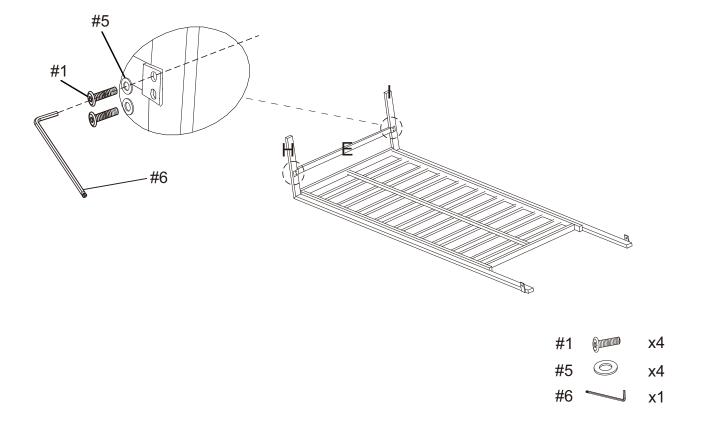

NOTE: Please do not fully tighten bolts until unit is fully assembled.

#5

#6

х4

**x**1

Step 5. Attach assembled unit (parts A, H & I) to left arm panel (part B) and right arm panel (part C) using short bolts (part #1), longest bolts (part #4), flat washers (part #5) and allen wrench (part #6).