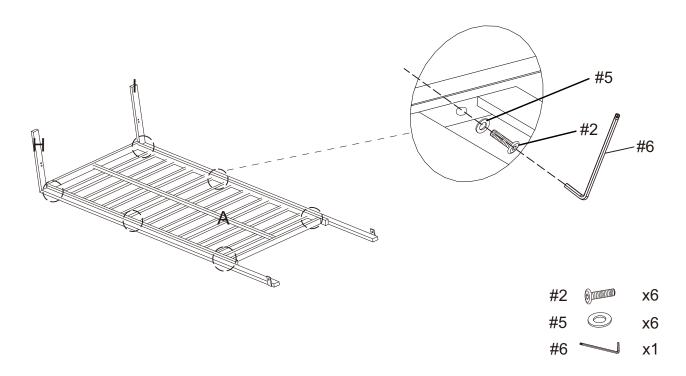

Step 1. Attach seat panel (part A) to left pipe (part H) and right pipe (part I) using medium bolts (part #2), flat washers (part #5) and allen wrench (part #6).

NOTE: Please do not fully tighten bolts until unit is fully assembled.

Step 2. Attach front bar (part E) to left pipe (part H) and right pipe (part I) using short bolts (part #1), flat washers (part #5) and allen wrench (part #6).

NOTE: Please do not fully tighten bolts until unit is fully assembled.