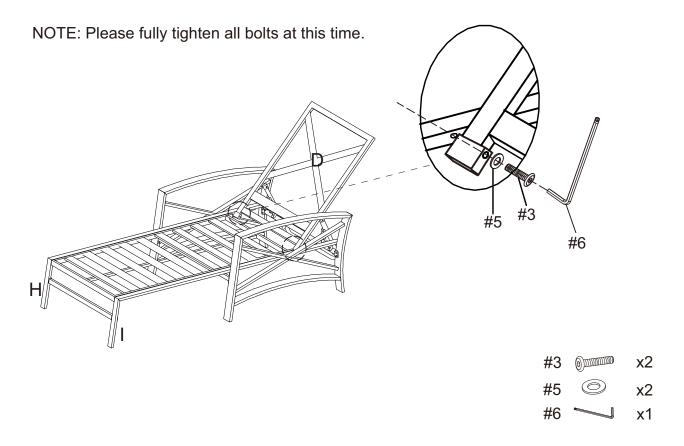

NOTE: Please do not fully tighten bolts until unit is fully assembled.

Step 6. Attach backrest panel (part D) to assembled unit (parts H & I) using long bolts (part #3), flat washers (part #5) and allen wrench (part #6).