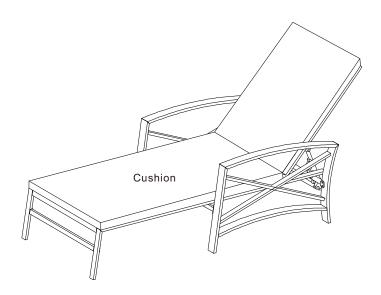

Step 7. Insert core of seat cushion (part K) into cover of cushion (part J).

Insert core of back cushion (part L) into cover of cushion (part J).

Step 8. Add cushion as shown below.