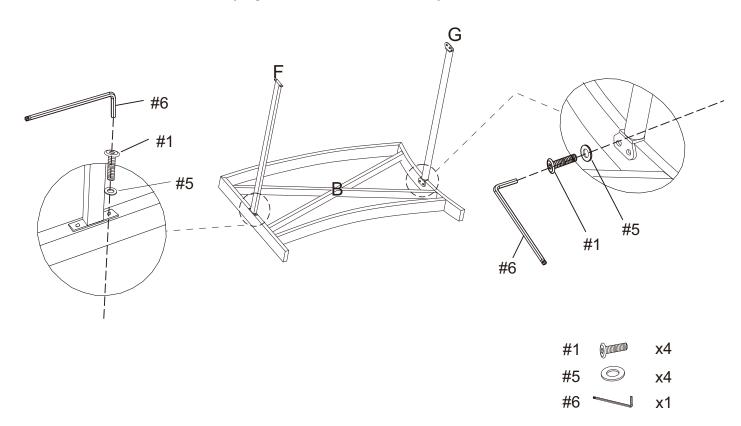

Step 3. Lay left arm panel (part B) upside down on a soft flat surface, such as carpet, as shown below. Attach medium bar (part F) and backrest bar (part G) to left arm panel (part B) using short bolts (part #1), flat washers (part #5) and allen wrench (part #6).

NOTE: Please do not fully tighten bolts until unit is fully assembled.

Step 4. Attach right arm panel (part C) to medium bar (part F) and backrest bar (part G) using short bolts (part #1), flat washers (part #5) and allen wrench (part #6).