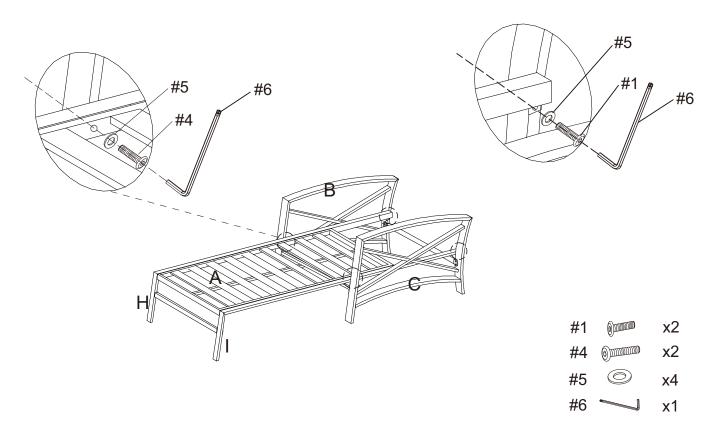

NOTE: Please do not fully tighten bolts until unit is fully assembled.

#5

#6

х4

**x**1

Step 5. Attach assembled unit (parts A, H & I) to left arm panel (part B) and right arm panel (part C) using short bolts (part #1), longest bolts (part #4), flat washers (part #5) and allen wrench (part #6).