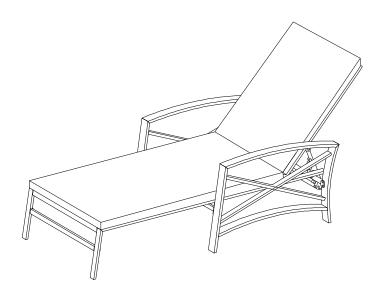

## Outdoor Lounge Chair CO6212



## PART LIST

| Α                               | В                               | С                                                 | D                      | E                             |  |
|---------------------------------|---------------------------------|---------------------------------------------------|------------------------|-------------------------------|--|
|                                 |                                 |                                                   |                        |                               |  |
| Seat Panel<br>1 PC              | Left Arm Panel<br>1 PC          | Right Arm Panel<br>1 PC                           | Backrest Panel<br>1 PC | Front Bar<br>1 PC             |  |
| F                               | G