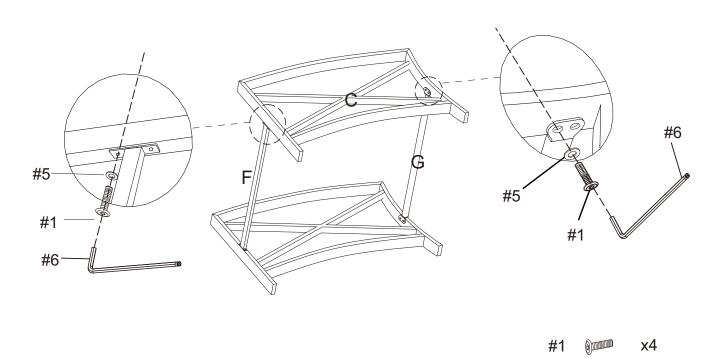

Step 3. Lay left arm panel (part B) upside down on a soft flat surface, such as carpet, as shown below. Attach medium bar (part F) and backrest bar (part G) to left arm panel (part B) using short bolts (part #1), flat washers (part #5) and allen wrench (part #6).

NOTE: Please do not fully tighten bolts until unit is fully assembled.

Step 4. Attach right arm panel (part C) to medium bar (part F) and backrest bar (part G) using short bolts (part #1), flat washers (part #5) and allen wrench (part #6).